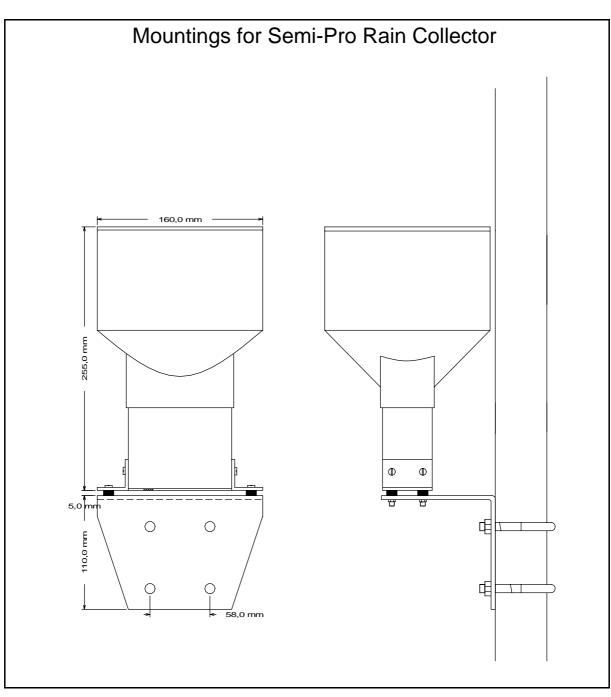

## Meteorological measuring systems

|                                  |                                                                                                                                                                                                                                                                                               | J                                                    | •                    |   |  |
|----------------------------------|-----------------------------------------------------------------------------------------------------------------------------------------------------------------------------------------------------------------------------------------------------------------------------------------------|------------------------------------------------------|----------------------|---|--|
| Pronamic Semi-Pro Rain Collector |                                                                                                                                                                                                                                                                                               |                                                      |                      |   |  |
|                                  | Principle:                                                                                                                                                                                                                                                                                    | Self emptying, single tipping with magnetic control. | spoon                |   |  |
|                                  | Measuring:                                                                                                                                                                                                                                                                                    | Adjustable to 0.20mm or 0.25mm pr. pulse by order.   |                      |   |  |
|                                  | Accuracy:                                                                                                                                                                                                                                                                                     | Individually calibrated ±2% at 1mm rain/minute.      |                      |   |  |
|                                  | Measuring surface:                                                                                                                                                                                                                                                                            | 200cm <sup>3</sup>                                   |                      |   |  |
|                                  | Data logger / PLC:                                                                                                                                                                                                                                                                            | input. NC signal + NO signal r: Grey                 |                      |   |  |
|                                  | Colour:                                                                                                                                                                                                                                                                                       |                                                      |                      |   |  |
|                                  | Material:                                                                                                                                                                                                                                                                                     |                                                      |                      |   |  |
|                                  | Height / weight of The collector:                                                                                                                                                                                                                                                             | 260mm / 0.3kg                                        |                      |   |  |
|                                  | ED order No.:                                                                                                                                                                                                                                                                                 | 0.20mm / pulse<br>0.25mm / pulse                     | 91062120<br>91062125 |   |  |
|                                  | Pronamic SEMI-PRO RAIN COLLECTOR is supplied with aluminium Mounts. The two output sit nals (normally closed NC and normally open NO) are generated by a tipping spoon and a REEI relay. These make it possible to connect the rain collector to a data logger or a PLC with a counter input. |                                                      |                      |   |  |
|                                  | The rain collector is made of STYROSUN polystyrene with great weather resistance, low water absorption an great UV-stability.                                                                                                                                                                 |                                                      |                      |   |  |
|                                  | We are also capable of delivering Pronamic PROFESSIONAL RAIN COLLECTOR and RAIN-O MATIC rain collector.                                                                                                                                                                                       |                                                      |                      |   |  |
|                                  |                                                                                                                                                                                                                                                                                               |                                                      |                      |   |  |
|                                  |                                                                                                                                                                                                                                                                                               |                                                      |                      |   |  |
|                                  |                                                                                                                                                                                                                                                                                               |                                                      |                      |   |  |
|                                  |                                                                                                                                                                                                                                                                                               |                                                      |                      |   |  |
|                                  | Type:                                                                                                                                                                                                                                                                                         |                                                      | Serial no.           | : |  |
|                                  | Deter                                                                                                                                                                                                                                                                                         |                                                      | 0:                   |   |  |