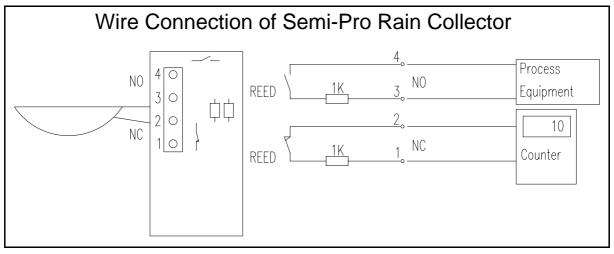

## Meteorological measuring systems

|                                  |                                                                                                                                                                                                                                                                                               | J                                                    | •                    |   |  |
|----------------------------------|-----------------------------------------------------------------------------------------------------------------------------------------------------------------------------------------------------------------------------------------------------------------------------------------------|------------------------------------------------------|----------------------|---|--|
| Pronamic Semi-Pro Rain Collector |                                                                                                                                                                                                                                                                                               |                                                      |                      |   |  |
|                                  | Principle:                                                                                                                                                                                                                                                                                    | Self emptying, single tipping with magnetic control. | spoon                |   |  |
|                                  | Measuring:                                                                                                                                                                                                                                                                                    | Adjustable to 0.20mm or 0.25mm pr. pulse by order.   |                      |   |  |
|                                  | Accuracy:                                                                                                                                                                                                                                                                                     | Individually calibrated ±2% at 1mm rain/minute.      |                      |   |  |
|                                  | Measuring surface:                                                                                                                                                                                                                                                                            | 200cm <sup>3</sup>                                   |                      |   |  |
|                                  | Data logger / PLC:                                                                                                                                                                                                                                                                            | input. NC signal + NO signal r: Grey                 |                      |   |  |
|                                  | Colour:                                                                                                                                                                                                                                                                                       |                                                      |                      |   |  |
|                                  | Material:                                                                                                                                                                                                                                                                                     |                                                      |                      |   |  |
|                                  | Height / weight of The collector:                                                                                                                                                                                                                                                             | 260mm / 0.3kg                                        |                      |   |  |
|                                  | ED order No.:                                                                                                                                                                                                                                                                                 | 0.20mm / pulse<br>0.25mm / pulse                     | 91062120<br>91062125 |   |  |
|                                  | Pronamic SEMI-PRO RAIN COLLECTOR is supplied with aluminium Mounts. The two output sit nals (normally closed NC and normally open NO) are generated by a tipping spoon and a REEI relay. These make it possible to connect the rain collector to a data logger or a PLC with a counter input. |                                                      |                      |   |  |
|                                  | The rain collector is made of STYROSUN polystyrene with great weather resistance, low water absorption an great UV-stability.                                                                                                                                                                 |                                                      |                      |   |  |
|                                  | We are also capable of delivering Pronamic PROFESSIONAL RAIN COLLECTOR and RAIN-O MATIC rain collector.                                                                                                                                                                                       |                                                      |                      |   |  |
|                                  |                                                                                                                                                                                                                                                                                               |                                                      |                      |   |  |
|                                  |                                                                                                                                                                                                                                                                                               |                                                      |                      |   |  |
|                                  |                                                                                                                                                                                                                                                                                               |                                                      |                      |   |  |
|                                  |                                                                                                                                                                                                                                                                                               |                                                      |                      |   |  |
|                                  | Type:                                                                                                                                                                                                                                                                                         |                                                      | Serial no.           | : |  |
|                                  | Deter                                                                                                                                                                                                                                                                                         |                                                      | 0:                   |   |  |